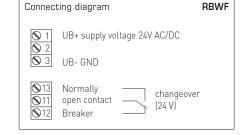

## TECHNICAL DATA

| IECHNICAL DATA         |                                                                                                                                                                                                                                                                                                        |  |
|------------------------|--------------------------------------------------------------------------------------------------------------------------------------------------------------------------------------------------------------------------------------------------------------------------------------------------------|--|
| Power supply:          | 24 V AC (±20%); 1536 V DC                                                                                                                                                                                                                                                                              |  |
| Power consumption:     | < 1 W at 24 V DC; $~<$ 2 VA at 24 V AC                                                                                                                                                                                                                                                                 |  |
| Sensor:                | infra-red motion sensor                                                                                                                                                                                                                                                                                |  |
| Detection range:       | perimeter 360°, aperture angle 90° / 110°,<br>reach approx. 10 m, circular                                                                                                                                                                                                                             |  |
| Motion detection:      | of persons and objects, necessary temperature difference between subject and surroundings $\geq 5\mathrm{K}$                                                                                                                                                                                           |  |
| Output:                | without∕with motion + presence,<br>potential-free changeover contact (24 V), 1 A ohmic load                                                                                                                                                                                                            |  |
| After-running time:    | adjustable from 4 s to 16 min                                                                                                                                                                                                                                                                          |  |
| Ambient temperature:   | 0+50 °C                                                                                                                                                                                                                                                                                                |  |
| Electrical connection: | 0.14 - 1.5 mm², via terminal screws                                                                                                                                                                                                                                                                    |  |
| Housing:               | plastic, flame retardant (UL 94 V-0), PC/ABS material,<br>colour white (similar to RAL 9016)                                                                                                                                                                                                           |  |
| Dimensions:            | 85 x 85 x 27 mm (Baldur 1)                                                                                                                                                                                                                                                                             |  |
| Mounting:              | wall mounting or on in-wall flush box, Ø 55 mm,<br>base with 4-hole for mounting on vertically or horizontally<br>installed in-wall flush boxes for cable entry from the back,<br>with predetermined breaking point for on-wall cable entry<br>from top / bottom in case of plain on-wall installation |  |
| Protection class:      | III (according to EN 60730)                                                                                                                                                                                                                                                                            |  |
| Protection type:       | IP 30 (according to EN 60529)                                                                                                                                                                                                                                                                          |  |
| Standards:             | CE conformity according to EMC directive 2014/30/EU                                                                                                                                                                                                                                                    |  |