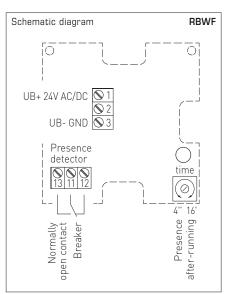

## TECHNICAL DATA

| IECHNICAL DATA         |                                                                                                                                                                                                                                                                                                        |  |
|------------------------|--------------------------------------------------------------------------------------------------------------------------------------------------------------------------------------------------------------------------------------------------------------------------------------------------------|--|
| Power supply:          | 24 V AC (±20%); 1536 V DC                                                                                                                                                                                                                                                                              |  |
| Power consumption:     | < 1 W at 24 V DC; $~<$ 2 VA at 24 V AC                                                                                                                                                                                                                                                                 |  |
| Sensor:                | infra-red motion sensor                                                                                                                                                                                                                                                                                |  |
| Detection range:       | perimeter 360°, aperture angle 90° / 110°,<br>reach approx. 10 m, circular                                                                                                                                                                                                                             |  |
| Motion detection:      | of persons and objects, necessary temperature difference between subject and surroundings $\geq 5\mathrm{K}$                                                                                                                                                                                           |  |
| Output:                | without∕with motion + presence,<br>potential-free changeover contact (24 V), 1 A ohmic load                                                                                                                                                                                                            |  |
| After-running time:    | adjustable from 4 s to 16 min                                                                                                                                                                                                                                                                          |  |
| Ambient temperature:   | 0+50 °C                                                                                                                                                                                                                                                                                                |  |
| Electrical connection: | 0.14 - 1.5 mm², via terminal screws                                                                                                                                                                                                                                                                    |  |
| Housing:               | plastic, flame retardant (UL 94 V-0), PC/ABS material,<br>colour white (similar to RAL 9016)                                                                                                                                                                                                           |  |
| Dimensions:            | 85 x 85 x 27 mm (Baldur 1)                                                                                                                                                                                                                                                                             |  |
| Mounting:              | wall mounting or on in-wall flush box, Ø 55 mm,<br>base with 4-hole for mounting on vertically or horizontally<br>installed in-wall flush boxes for cable entry from the back,<br>with predetermined breaking point for on-wall cable entry<br>from top / bottom in case of plain on-wall installation |  |
| Protection class:      | III (according to EN 60730)                                                                                                                                                                                                                                                                            |  |
| Protection type:       | IP 30 (according to EN 60529)                                                                                                                                                                                                                                                                          |  |
| Standards:             | CE conformity according to EMC directive 2014/30/EU                                                                                                                                                                                                                                                    |  |