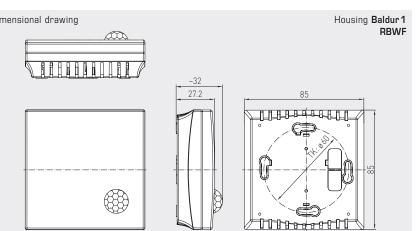

## TECHNICAL DATA

| IECHNICAL DATA         |                                                                                                                                                                                                                                                                                                        |  |
|------------------------|--------------------------------------------------------------------------------------------------------------------------------------------------------------------------------------------------------------------------------------------------------------------------------------------------------|--|
| Power supply:          | 24 V AC (±20%); 1536 V DC                                                                                                                                                                                                                                                                              |  |
| Power consumption:     | < 1 W at 24 V DC; $~<$ 2 VA at 24 V AC                                                                                                                                                                                                                                                                 |  |
| Sensor:                | infra-red motion sensor                                                                                                                                                                                                                                                                                |  |
| Detection range:       | perimeter 360°, aperture angle 90° / 110°,<br>reach approx. 10 m, circular                                                                                                                                                                                                                             |  |
| Motion detection:      | of persons and objects, necessary temperature difference between subject and surroundings $\geq 5\mathrm{K}$                                                                                                                                                                                           |  |
| Output:                | without∕with motion + presence,<br>potential-free changeover contact (24 V), 1 A ohmic load                                                                                                                                                                                                            |  |
| After-running time:    | adjustable from 4 s to 16 min                                                                                                                                                                                                                                                                          |  |
| Ambient temperature:   | 0+50 °C                                                                                                                                                                                                                                                                                                |  |
| Electrical connection: | 0.14 - 1.5 mm², via terminal screws                                                                                                                                                                                                                                                                    |  |
| Housing:               | plastic, flame retardant (UL 94 V-0), PC/ABS material,<br>colour white (similar to RAL 9016)                                                                                                                                                                                                           |  |
| Dimensions:            | 85 x 85 x 27 mm (Baldur 1)                                                                                                                                                                                                                                                                             |  |
| Mounting:              | wall mounting or on in-wall flush box, Ø 55 mm,<br>base with 4-hole for mounting on vertically or horizontally<br>installed in-wall flush boxes for cable entry from the back,<br>with predetermined breaking point for on-wall cable entry<br>from top / bottom in case of plain on-wall installation |  |
| Protection class:      | III (according to EN 60730)                                                                                                                                                                                                                                                                            |  |
| Protection type:       | IP 30 (according to EN 60529)                                                                                                                                                                                                                                                                          |  |
| Standards:             | CE conformity according to EMC directive 2014/30/EU                                                                                                                                                                                                                                                    |  |

## S+S REGELTECHNIK

RBWF

| Dimensional drawing | Housing Baldur 1<br>RBWF |
|---------------------|--------------------------|
|                     |                          |

| KINASGARD® RBWF | Room motion sensor                    |                                    |                    |          |  |  |
|-----------------|---------------------------------------|------------------------------------|--------------------|----------|--|--|
| Type/WG01       | <b>Detection</b><br>Presence + Motion | <b>Output</b><br>Presence + Motion | ltem No.           | Price    |  |  |
| RBWF            |                                       |                                    |                    |          |  |  |
| RBWF-W          | Yes/No (relay on/off)                 | Changeover contact                 | 1401-41A0-4000-000 | 116,59 € |  |  |